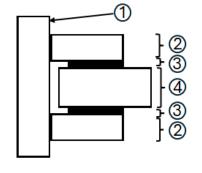

#### Simplified product diagram

- Metallic surface
- 2 Magnet
- (3) Resilient layer
- Oscillation Mass