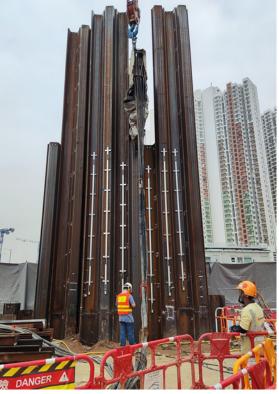

SilentMAGic has been implemented in both hydraulic breaker and sheet piling applications. On-site measurements showed SilentMAGic can achieve 2-5dB(A) of noise reudction when applied onto hydraullic breakers and 7-9dB(A) reduction when applied onto sheet piling .

## On-site application & close-ups of product