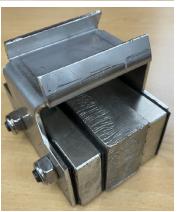

#### **Product Specification**

| Size<br>(W) x (L) x (H)               | 100mm x 100mm<br>x 100mm |
|---------------------------------------|--------------------------|
| Weight                                | 2.8 kg                   |
| Noise Reduction<br>(For breakers)     | 2-5 dB(A)                |
| Noise Reduction<br>(For sheet piling) | 7-9 dB(A)                |