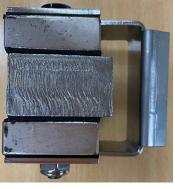

The installation of SilentMAGic is simple and tool-free as well. Its attachement is instant to metallic surfaces, even on rusted areas., and remains strong under the impact forces of construction activities.

## On-site application & close-ups of product