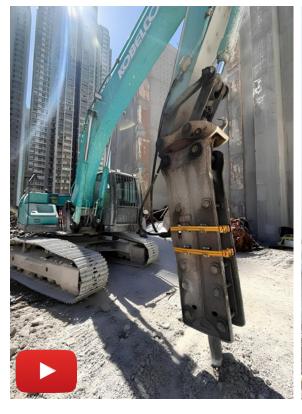

SilentMAGic has been implemented in both hydraulic breaker and sheet piling applications. On-site measurements showed SilentMAGic can achieve 2-5dB(A) of noise reudction when applied onto hydraullic breakers and 7-9dB(A) reduction when applied onto sheet piling .

## On-site application & close-ups of product